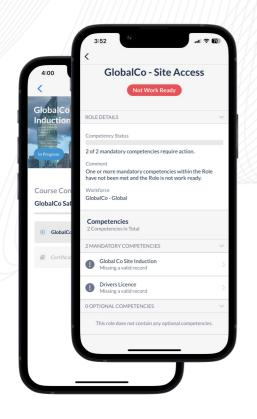

### With the Workforce by Avetta mobile app, your workers can:

- Check site access and work-ready status
- ✓ Gain access to worksites using QR codes or Bluetooth Tap to Access
- ✓ View roles, competencies, and compliance progress
- Complete training assignments and inductions before arriving on site
- ✓ Upload competency documentation and check their verification status

# Ensure consistent site compliance

Workers can easily see their current subscription status and view which sites or locations they can access.

### Remove administrative burden

Workers can present their digital badge directly from the app, reducing dependency on plastic cards and eliminating unnecessary site access delays.

#### Optimise compliance turnaround time

Workers can quickly and easily check their compliance status and upload existing documents within the app or by using the phone camera.

Workforce by Avetta is available on the Google Play Store and Apple App Store. Download the app for free today!