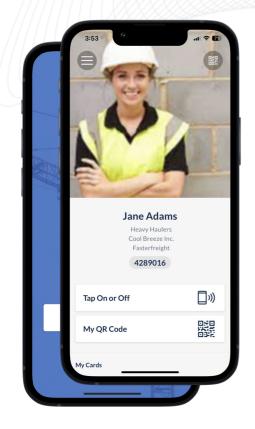

### With the Workforce by Avetta mobile app, your workers can:

- Check site access and work-ready status
- ✓ Gain access to worksites using QR codes or Bluetooth Tap to Access
- ✓ View roles, competencies, and compliance progress
- Complete training assignments and inductions before arriving on site
- ✓ Upload competency documentation and check their verification status

"The Workforce by Avetta mobile app has been instrumental to achieving immediate access for workers to site. Not only are we stripping back our timelines for site readiness, the mobile app provides the worker with more information – subscription history, roles & competencies, status, and access/log point data – all on their digital card."

# Ensure consistent site compliance

Workers can easily see their current subscription status and view which sites or locations they can access.

### Remove administrative burden

Workers can present their digital badge directly from the app, reducing dependency on plastic cards and eliminating unnecessary site access delays.